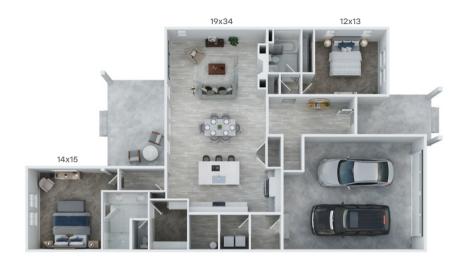

## The Peak 2 Beds | 2 Baths | 1,806 sq ft

21x22

info@collectivehouse.com 614.470.5560

8792 Eliot DrivePlain City Ohio 43064

Uisit Us collectivehouse.com